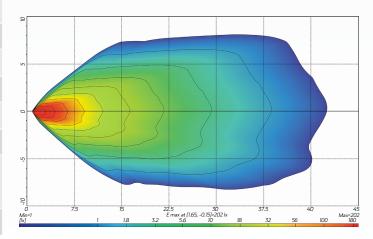

tainless Steel Brackets

**FLOOD** 



# TECHNICAL SPECIFICATIONS

| Voltage            | • 10 - 30 Volt                                |
|--------------------|-----------------------------------------------|
| IP Rating          | • IP67 Rated                                  |
| Lumens             | • 1400 Lumens - 27W                           |
| LED Count          | • 9 x 3W LED's                                |
| Lens               | • Polycarbonate Lens                          |
| Beam Coverage      | • Flood Beam                                  |
| Colour Temperature | • 6000 K                                      |
| Accessories        | DT Deutsch Connector Stainless Steel Brackets |
| Dimensions         | • 125mm L x 140mm H x 56mm D                  |

## **BEAM COVERAGE**