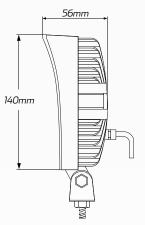

# TECHNICAL SPECIFICATIONS

| Voltage            | • 10 - 30 Volt                                |
|--------------------|-----------------------------------------------|
| IP Rating          | • IP67 Rated                                  |
| Lumens             | • 1400 Lumens - 27W                           |
| LED Count          | • 9 x 3W LED's                                |
| Lens               | • Polycarbonate Lens                          |
| Beam Coverage      | • Flood Beam                                  |
| Colour Temperature | • 6000 K                                      |
| Accessories        | DT Deutsch Connector Stainless Steel Brackets |
| Dimensions         | • 125mm L x 140mm H x 56mm D                  |