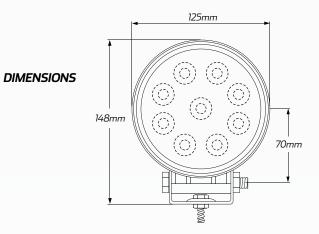

# TECHNICAL SPECIFICATIONS

| Voltage            | • 10 - 30 Volt                                |
|--------------------|-----------------------------------------------|
| IP Rating          | • IP67 Rated                                  |
| Lumens             | • 1400 Lumens - 27W                           |
| LED Count          | • 9 x 3W LED's                                |
| Lens               | • Polycarbonate Lens                          |
| Beam Coverage      | • Flood Beam                                  |
| Colour Temperature | • 6000 K                                      |
| Accessories        | DT Deutsch Connector Stainless Steel Brackets |
| Dimensions         | • 125mm L x 140mm H x 56mm D                  |