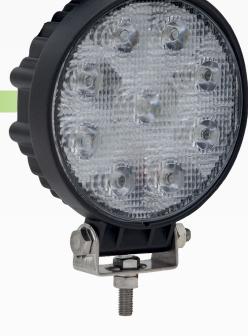

# 27W High Powered Round LED Worklight - Flood Beam

#QVWL27WR

www.qvee.com.au

## DESCRIPTION

The QVEE 27W high powered round LED worklight has 9 x 3W LED's, putting out a massive 1400 lumens. Highly durable with powder coated aluminium housing and polycarbonate lens.

Ideal for all applications where high illumination is a must. Fitted with a DT Deutsch plug and stainless steel fittings.

# TECHNICAL SPECIFICATIONS

| Voltage            | • 10 - 30 Volt                                |
|--------------------|-----------------------------------------------|
| IP Rating          | • IP67 Rated                                  |
| Lumens             | • 1400 Lumens - 27W                           |
| LED Count          | • 9 x 3W LED's                                |
| Lens               | • Polycarbonate Lens                          |
| Beam Coverage      | • Flood Beam                                  |
| Colour Temperature | • 6000 K                                      |
| Accessories        | DT Deutsch Connector Stainless Steel Brackets |
| Dimensions         | • 125mm L x 140mm H x 56mm D                  |