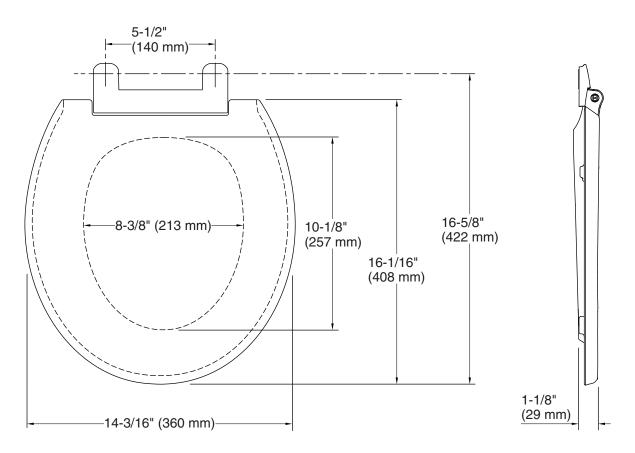

# Cachet® Quiet-Close™

Round-Front Toilet Seat K-4639

## **Technical Information**

All product dimensions are nominal.

Seat shape type: Round-front
Seat front type: Closed-front
Seat-mounting 5-1/2" (140 mm)

holes: