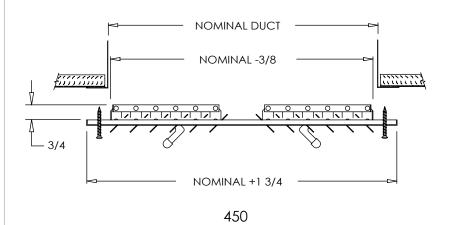

## **Residential Submittal**

High Velocity Multi-Louver Flush Diffuser

MODEL: 450 Series