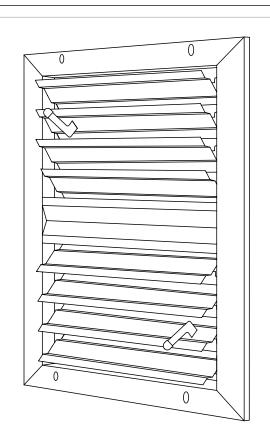

## **Residential Submittal**

High Velocity Multi-Louver Flush Diffuser

MODEL: 450 Series

## **Standard Features:**

- All steel galvaneal construction
- For evaporative cooling or high velocity exhaust applications
- Divided 2-way multi-louver and combination shut-off
- Countersunk mounting holes with color matching Philips Pozidriv screws
- Rust resistant pre-coat with durable powder finish
- Soft White