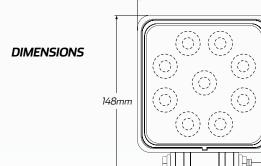

## TECHNICAL SPECIFICATIONS

| \/_lt=             | - 10 - 70 \/ 11                               |
|--------------------|-----------------------------------------------|
| Voltage            | • 10 - 30 Volt                                |
| IP Rating          | • IP67 Rated                                  |
| Lumens             | • 1400 Lumens - 27W                           |
| LED Count          | • 9 x 3W High Powered CREE® LED's             |
| Lens               | • Polycarbonate Lens                          |
| Beam Coverage      | • Flood Beam                                  |
| Colour Temperature | • 6000 K                                      |
| Accessories        | DT Deutsch Connector Stainless Steel Brackets |
| Dimensions         | • 125mm L x 138mm H x 56mm D                  |