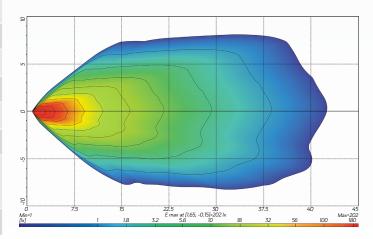

_lt=             | - 10 - 70 \/ 11                               |
|--------------------|-----------------------------------------------|
| Voltage            | • 10 - 30 Volt                                |
| IP Rating          | • IP67 Rated                                  |
| Lumens             | • 1400 Lumens - 27W                           |
| LED Count          | • 9 x 3W High Powered CREE® LED's             |
| Lens               | • Polycarbonate Lens                          |
| Beam Coverage      | • Flood Beam                                  |
| Colour Temperature | • 6000 K                                      |
| Accessories        | DT Deutsch Connector Stainless Steel Brackets |
| Dimensions         | • 125mm L x 138mm H x 56mm D                  |

## **BEAM COVERAGE**