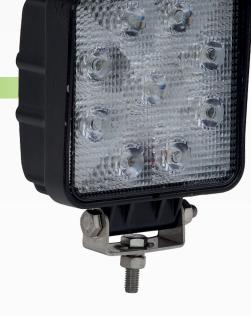

## DESCRIPTION

The QVEE 27W high powered square LED worklight has  $9 \times 3W$  CREE LED's, putting out a massive 1400 lumens. Highly durable with powder coated aluminium housing and polycarbonate lens.

Ideal for all applications where high illumination is a must. Fitted with a DT Deutsch plug and stainless steel fittings.

71.3mm

## TECHNICAL SPECIFICATIONS

| \/_lt=             | - 10 - 70 \/ 11                               |
|--------------------|-----------------------------------------------|
| Voltage            | • 10 - 30 Volt                                |
| IP Rating          | • IP67 Rated                                  |
| Lumens             | • 1400 Lumens - 27W                           |
| LED Count          | • 9 x 3W High Powered CREE® LED's             |
| Lens               | • Polycarbonate Lens                          |
| Beam Coverage      | • Flood Beam                                  |
| Colour Temperature | • 6000 K                                      |
| Accessories        | DT Deutsch Connector Stainless Steel Brackets |
| Dimensions         | • 125mm L x 138mm H x 56mm D                  |