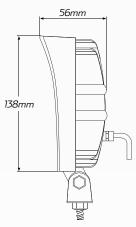

## TECHNICAL SPECIFICATIONS

| \/_lt=             | - 10 - 70 \/ 11                               |
|--------------------|-----------------------------------------------|
| Voltage            | • 10 - 30 Volt                                |
| IP Rating          | • IP67 Rated                                  |
| Lumens             | • 1400 Lumens - 27W                           |
| LED Count          | • 9 x 3W High Powered CREE® LED's             |
| Lens               | • Polycarbonate Lens                          |
| Beam Coverage      | • Flood Beam                                  |
| Colour Temperature | • 6000 K                                      |
| Accessories        | DT Deutsch Connector Stainless Steel Brackets |
| Dimensions         | • 125mm L x 138mm H x 56mm D                  |