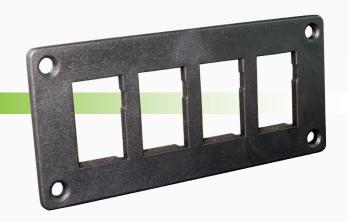

## Small Toyota Switch Bracket

#QVSWPRB

www.qvee.com.au

## DESCRIPTION

The QVSWPRB flush brackets are designed as a direct replacement brackets for Toyota Prado and 200 series Landcruisers.

Suits the smaller style QVSWPRB Toyota switches of any type and is easy to install. Great for any fit out.