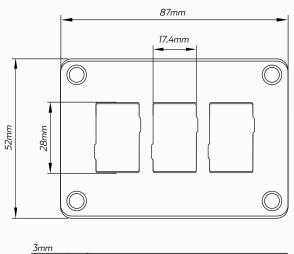

## TECHNICAL SPECIFICATIONS

| Panel Material   | • Polycarbonate     |
|------------------|---------------------|
| Switch Hole Size | • 17.4mm W x 28mm H |
| Screws Diamater  | • 5mm               |

• Dimension diagram is based of #QVSWPRB3

| Part Name                           | Part No. # | Dimensions         | Description                                                      |
|-------------------------------------|------------|--------------------|------------------------------------------------------------------|
| • 2 Way Large Toyota Switch Bracket | • QVSWPRB2 | • 66mm W x 52mm H  | • 2 way flush mount switch bracket to suit small Toyota switches |
| • 3 Way Large Toyota Switch Bracket | • QVSWPRB3 | • 89mm W x 52mm H  | • 3 way flush mount switch bracket to suit small Toyota switches |
| • 4 Way Large Toyota Switch Bracket | • QVSWPRB4 | • 113mm W x 52mm H | • 4 way flush mount switch bracket to suit small Toyota switches |