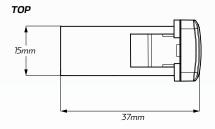

----------------|
| Voltage Input          | • 12V Input                                                                              |
| Amperage Rating        | •3A                                                                                      |
| LED Current Draw       | • Less than 0.25 W                                                                       |
| LED Colour             | Blue LED Illumination                                                                    |
| Applications           | • 4WD's, RV's, ATV's, Cars,<br>Trucks, Agricultural Machinery,<br>Earthmoving Equipment. |

#### **DIMENSIONS**



#### **MODEL**

- 75, 76, 78, 79, 100 Series Landcruiser
- 2005 2013 Hi-Ace
- 2005 2015 Hilux (Non SRS)
- 2014 2015 Hilux SRS
- 2003 2009 Prado 120 Series

## FRONT





#### **WIRING HARNESS**