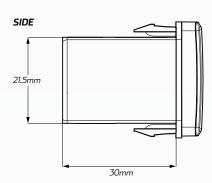

|
|------------------------|------------------------------------------------------------------------------------------|
| Voltage Input          | • 12V Input                                                                              |
| Amperage Rating        | •3A                                                                                      |
| LED Current Draw       | • Less than 0.25 W                                                                       |
| LED Colour             | Blue LED Illumination                                                                    |
| Applications           | • 4WD's, RV's, ATV's, Cars,<br>Trucks, Agricultural Machinery,<br>Earthmoving Equipment. |

#### **DIMENSIONS**



#### **MODEL**

- 75, 76, 78, 79, 100 Series Landcruiser
- 2005 2013 Hi-Ace
- 2005 2015 Hilux (Non SRS)
- 2014 2015 Hilux SRS
- 2003 2009 Prado 120 Series

## FRONT





#### **WIRING HARNESS**