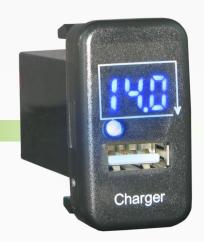

# Toyota Style USB Insert with Volt Meter

#QVSWHLUSBV - BULK **#QVSWHLUSBVBL - BLISTER PACK** 

www.qvee.com.au

#### DESCRIPTION

The QVSWHLUSBV USB insert with volt meter are designed as a direct replacement for Toyota Hilux or Landcruiser.

Comes with wiring harness and has a blue LED illumination.

Great look for any fit out.