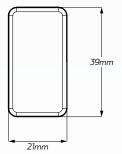

------------------|
| Voltage Input          | • 12V Input                                                                              |
| Amperage Rating        | •3A                                                                                      |
| LED Current Draw       | • Less than 0.25 W                                                                       |
| LED Colour             | Blue LED Illumination                                                                    |
| Applications           | • 4WD's, RV's, ATV's, Cars,<br>Trucks, Agricultural Machinery,<br>Earthmoving Equipment. |

#### **DIMENSIONS**



#### **MODEL**

- 75, 76, 78, 79, 100 Series Landcruiser
- 2005 2013 Hi-Ace
- 2005 2015 Hilux (Non SRS)
- 2014 2015 Hilux SRS
- 2003 2009 Prado 120 Series

## FRONT





#### **WIRING HARNESS**