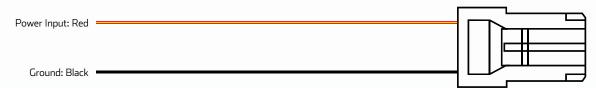

Input          | • 12V Input                                                                              |
| Amperage Rating        | •3A                                                                                      |
| LED Current Draw       | • Less than 0.25 W                                                                       |
| LED Colour             | Blue LED Illumination                                                                    |
| Applications           | • 4WD's, RV's, ATV's, Cars,<br>Trucks, Agricultural Machinery,<br>Earthmoving Equipment. |

#### **DIMENSIONS**



#### **MODEL**

- 75, 76, 78, 79, 100 Series Landcruiser
- 2005 2013 Hi-Ace
- 2005 2015 Hilux (Non SRS)
- 2014 2015 Hilux SRS
- 2003 2009 Prado 120 Series

## FRONT





#### **WIRING HARNESS**