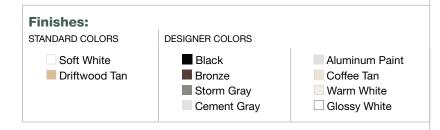

## Standard Features:

- · Heavy gauge cold-rolled steel formed face
- Louvers designed with rolled rib for maximum strength and rigidity
- Fan-shaped air pattern lends to both heating and air conditioning applications
- Opposed Blade Damper standard on 4" widths
- Multi-Shutter Damper standard on 6" widths and larger
- All component parts, rivets, linkage, and handle, enclosed in valve to assure trouble-free operation
- Concealed locking mechanism available to hold damper in place for tamperproof settings. Screw not included.
- Rust resistant pre-coat with durable powder finish
- Driftwood Tan