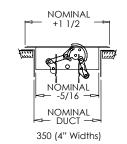

## **Residential Submittal**

Stamped Deluxe Floor Register

MODEL: 350 Series

## Standard Features:

- · Heavy gauge cold-rolled steel formed face
- Louvers designed with rolled rib for maximum strength and rigidity
- Fan-shaped air pattern lends to both heating and air conditioning applications
- Opposed Blade Damper standard on 4" widths
- Multi-Shutter Damper standard on 6" widths and larger
- All component parts, rivets, linkage, and handle, enclosed in valve to assure trouble-free operation
- Concealed locking mechanism available to hold damper in place for tamperproof settings. Screw not included.
- Rust resistant pre-coat with durable powder finish
- Driftwood Tan





350 (2 1/4" Widths)

















## **Additional Information:**

Submittal Notes

| Project / Location: |
|---------------------|
| Engineer:           |
| Architect:          |
| Contractor:         |