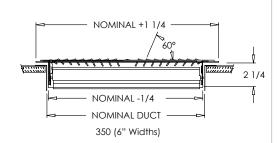

## **Residential Submittal**

Stamped Deluxe Floor Register

MODEL: 350 Series

## Standard Features:

- · Heavy gauge cold-rolled steel formed face
- Louvers designed with rolled rib for maximum strength and rigidity
- Fan-shaped air pattern lends to both heating and air conditioning applications
- Opposed Blade Damper standard on 4" widths
- Multi-Shutter Damper standard on 6" widths and larger
- All component parts, rivets, linkage, and handle, enclosed in valve to assure trouble-free operation
- Concealed locking mechanism available to hold damper in place for tamperproof settings. Screw not included.
- Rust resistant pre-coat with durable powder finish
- Driftwood Tan





350 (2 1/4" Widths)

















## **Additional Information:**

Submittal Notes

| Project / Location: |
|---------------------|
| Engineer:           |
| Architect:          |
| Contractor:         |