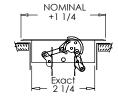

## **Residential Submittal**

Stamped Deluxe Floor Register

MODEL: 350 Series

## Standard Features:

- · Heavy gauge cold-rolled steel formed face
- Louvers designed with rolled rib for maximum strength and rigidity
- Fan-shaped air pattern lends to both heating and air conditioning applications
- Opposed Blade Damper standard on 4" widths
- Multi-Shutter Damper standard on 6" widths and larger
- All component parts, rivets, linkage, and handle, enclosed in valve to assure trouble-free operation
- Concealed locking mechanism available to hold damper in place for tamperproof settings. Screw not included.
- Rust resistant pre-coat with durable powder finish
- Driftwood Tan





350 (2 1/4" Widths)

















## **Additional Information:**

Submittal Notes

| Project / Location: |
|---------------------|
| Engineer:           |
| Architect:          |
| Contractor:         |