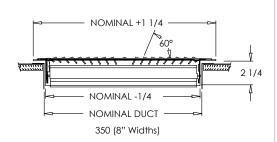

## **Residential Submittal**

Stamped Deluxe Floor Register

MODEL: 350 Series

## Standard Features:

- · Heavy gauge cold-rolled steel formed face
- Louvers designed with rolled rib for maximum strength and rigidity
- Fan-shaped air pattern lends to both heating and air conditioning applications
- Opposed Blade Damper standard on 4" widths
- Multi-Shutter Damper standard on 6" widths and larger
- All component parts, rivets, linkage, and handle, enclosed in valve to assure trouble-free operation
- Concealed locking mechanism available to hold damper in place for tamperproof settings. Screw not included.
- Rust resistant pre-coat with durable powder finish
- Driftwood Tan





350 (2 1/4" Widths)

















## **Additional Information:**

Submittal Notes

| Project / Location: |
|---------------------|
| Engineer:           |
| Architect:          |
| Contractor:         |