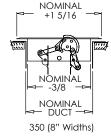

## **Residential Submittal**

Stamped Deluxe Floor Register

MODEL: 350 Series

## Standard Features:

- · Heavy gauge cold-rolled steel formed face
- Louvers designed with rolled rib for maximum strength and rigidity
- Fan-shaped air pattern lends to both heating and air conditioning applications
- Opposed Blade Damper standard on 4" widths
- Multi-Shutter Damper standard on 6" widths and larger
- All component parts, rivets, linkage, and handle, enclosed in valve to assure trouble-free operation
- Concealed locking mechanism available to hold damper in place for tamperproof settings. Screw not included.
- Rust resistant pre-coat with durable powder finish
- Driftwood Tan





350 (2 1/4" Widths)

















## **Additional Information:**

Submittal Notes

| Project / Location: |
|---------------------|
| Engineer:           |
| Architect:          |
| Contractor:         |