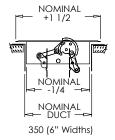

## **Residential Submittal**

Stamped Deluxe Floor Register

MODEL: 350 Series

## Standard Features:

- · Heavy gauge cold-rolled steel formed face
- Louvers designed with rolled rib for maximum strength and rigidity
- Fan-shaped air pattern lends to both heating and air conditioning applications
- Opposed Blade Damper standard on 4" widths
- Multi-Shutter Damper standard on 6" widths and larger
- All component parts, rivets, linkage, and handle, enclosed in valve to assure trouble-free operation
- Concealed locking mechanism available to hold damper in place for tamperproof settings. Screw not included.
- Rust resistant pre-coat with durable powder finish
- Driftwood Tan





350 (2 1/4" Widths)

















## **Additional Information:**

Submittal Notes

| Project / Location: |
|---------------------|
| Engineer:           |
| Architect:          |
| Contractor:         |