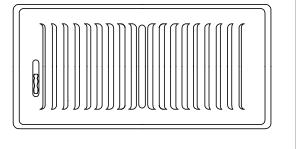

## Standard Features:

- · Heavy gauge cold-rolled steel formed face
- Louvers designed with rolled rib for maximum strength and rigidity
- Fan-shaped air pattern lends to both heating and air conditioning applications
- Opposed Blade Damper standard on 4" widths
- Multi-Shutter Damper standard on 6" widths and larger
- All component parts, rivets, linkage, and handle, enclosed in valve to assure trouble-free operation
- Concealed locking mechanism available to hold damper in place for tamperproof settings. Screw not included.
- Rust resistant pre-coat with durable powder finish
- Driftwood Tan