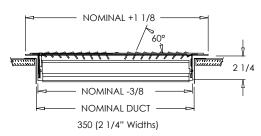

## **Residential Submittal**

Stamped Deluxe Floor Register

MODEL: 350 Series

## Standard Features:

- · Heavy gauge cold-rolled steel formed face
- Louvers designed with rolled rib for maximum strength and rigidity
- Fan-shaped air pattern lends to both heating and air conditioning applications
- Opposed Blade Damper standard on 4" widths
- Multi-Shutter Damper standard on 6" widths and larger
- All component parts, rivets, linkage, and handle, enclosed in valve to assure trouble-free operation
- Concealed locking mechanism available to hold damper in place for tamperproof settings. Screw not included.
- Rust resistant pre-coat with durable powder finish
- Driftwood Tan





350 (2 1/4" Widths)

















## **Additional Information:**

Submittal Notes

| Project / Location: |
|---------------------|
| Engineer:           |
| Architect:          |
| Contractor:         |