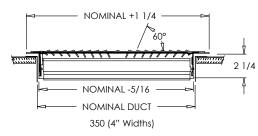

## **Residential Submittal**

Stamped Deluxe Floor Register

MODEL: 350 Series

## Standard Features:

- · Heavy gauge cold-rolled steel formed face
- Louvers designed with rolled rib for maximum strength and rigidity
- Fan-shaped air pattern lends to both heating and air conditioning applications
- Opposed Blade Damper standard on 4" widths
- Multi-Shutter Damper standard on 6" widths and larger
- All component parts, rivets, linkage, and handle, enclosed in valve to assure trouble-free operation
- Concealed locking mechanism available to hold damper in place for tamperproof settings. Screw not included.
- Rust resistant pre-coat with durable powder finish
- Driftwood Tan





350 (2 1/4" Widths)

















## **Additional Information:**

Submittal Notes

| Project / Location: |
|---------------------|
| Engineer:           |
| Architect:          |
| Contractor:         |