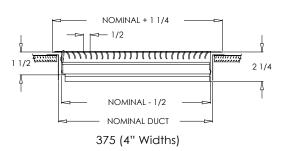

375 (2 1/4" Widths)

375 (4" Widths)

| Additional Information: | Submittal Notes |
|-------------------------|-----------------|
| Project / Location:     |                 |
| Engineer:               |                 |
| Architect:              |                 |
| Contractor:             |                 |