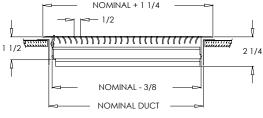

375 (2 1/4" Widths)

375 (4" Widths)

| Additional Information: | Submittal Notes |
|-------------------------|-----------------|
| Project / Location:     |                 |
| Engineer:               |                 |
| Architect:              |                 |
| Contractor:             |                 |