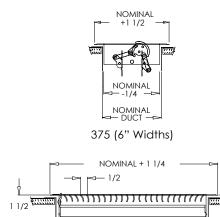

375 (2 1/4" Widths)

375 (4" Widths)

| Additional Information: | Submittal Notes |
|-------------------------|-----------------|
| Project / Location:     |                 |
| Engineer:               |                 |
| Architect:              |                 |
| Contractor:             |                 |