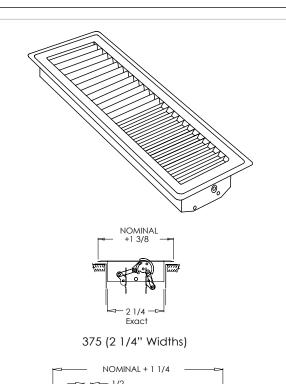

375 (2 1/4" Widths)

375 (4" Widths)

| Additional Information: | Submittal Notes |
|-------------------------|-----------------|
| Project / Location:     |                 |
| Engineer:               |                 |
| Architect:              |                 |
| Contractor:             |                 |