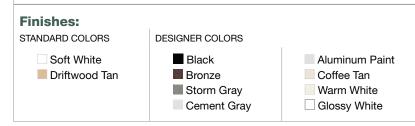

## Standard Features:

- · Heavy gauge steel construction
- Individually welded 16 guage diffusion bars
- Opposed Blade Damper standard on 4" width diffusers
- · Lever operated Multi-Shutter Damper standard on 6" widths and larger
- Locking screw to hold damper in place
- Locking screw provision concealed beneath the floor for tamper proof settings
- All component parts, rivets, linkage, and handle, enclosed in valve to assure trouble-free operation
- Rust resistant pre-coat with durable powder finish
- Driftwood Tan