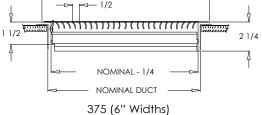

375 (2 1/4" Widths)

375 (4" Widths)

| Additional Information: | Submittal Notes |
|-------------------------|-----------------|
| Project / Location:     |                 |
| Engineer:               |                 |
| Architect:              |                 |
| Contractor:             |                 |