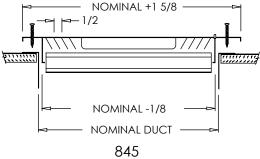

## **Options:**

1 3/4

Lever operated Opposed Blade Damper (845-0) Tool operated Opposed Blade Damper (TO-845-0)

T-20 Tamper Proof Screws

Warm White ☐ Glossy White

NOMINAL -1/8

NOMINAL DUCT -

845