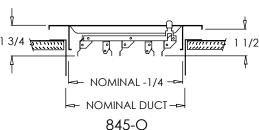

## **Options:**

1 3/4

Lever operated Opposed Blade Damper (845-0) Tool operated Opposed Blade Damper (TO-845-0)

T-20 Tamper Proof Screws

Warm White ☐ Glossy White

NOMINAL -1/8

NOMINAL DUCT -

845