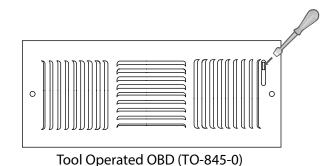

## **Options:**

1 3/4

Lever operated Opposed Blade Damper (845-0) Tool operated Opposed Blade Damper (TO-845-0)

T-20 Tamper Proof Screws

Warm White ☐ Glossy White

NOMINAL -1/8

NOMINAL DUCT -

845