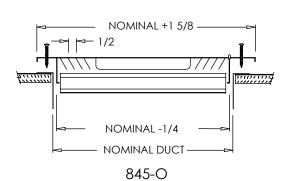

## **Options:**

1 3/4

Lever operated Opposed Blade Damper (845-0) Tool operated Opposed Blade Damper (TO-845-0)

T-20 Tamper Proof Screws

Warm White ☐ Glossy White

NOMINAL -1/8

NOMINAL DUCT -

845