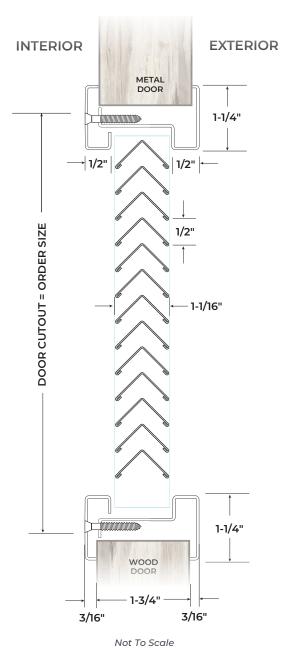

Undersized 1/8" for clearance

Designed for Use on 13/4" Thick Doors Manufactured Within Door Industry Tolerance of +/- 1/16".

L31 NGP LITES