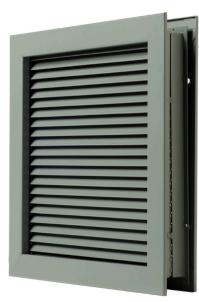

## L-700-RX, AFDL NO VISION DOOR LOUVER

## FOR 1<sup>3</sup>/<sub>4</sub>" THICK DOORS

- 18 Ga. Cold Rolled Steel
- Mitered and Welded Corners
- Welded Reinforcing Clips at Corners
- Inverted "V" Design
- Blades 24 Ga. Steel; Hemmed Edges
- Counter-Sunk Mounting Screw-Holes
- #8 X ¾" Phillips Head SMS
- Available in Uneven and Fractional Sizes
- Free Area 55%
- Oray Primer (GPZ) Powder Coat Finish