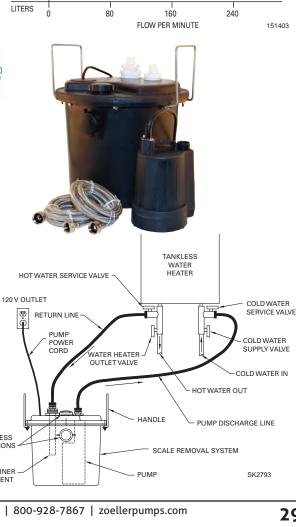

## SCALE REMOVAL SYSTEM

This preassembled system is engineered to meet the flushing requirements of tankless water heaters. An internal, reusable filter sock captures debris removed from the pipe system. A durable, air-filled 1/6 HP submersible pump and 3/4" stainless steel braided flush lines ensure quality and reliability for years of trouble-free performance. Recommended by professionals job after job, this system is an ideal and economical tool for plumbing contractors who install and service tankless water heating systems.

### SYSTEM INCLUDES:

- 1/6 HP pump
- Stainless steel braided hoses
- Poly tank with sealed cover
- Fittings

For more information, see Technical Data Sheet FM2807.

TANK ACCESS

STRAINER ELEMENT

۳