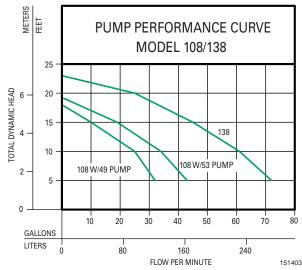

## SCALE REMOVAL SYSTEM

This preassembled system is engineered to meet the flushing requirements of tankless water heaters. An internal, reusable filter sock captures debris removed from the pipe system. A durable, air-filled 1/6 HP submersible pump and 3/4" stainless steel braided flush lines ensure quality and reliability for years of trouble-free performance. Recommended by professionals job after job, this system is an ideal and economical tool for plumbing contractors who install and service tankless water heating systems.

Patent pending

### **APPLICATIONS:**

Removes line build-up in tankless water heating units

### SYSTEM INCLUDES:

- 1/6 HP pump
- Stainless steel braided hoses
- Poly tank with sealed cover
- Fittings

For more information, see Technical Data Sheet FM2807.







TANK ACCESS

STRAINER ELEMENT

۳