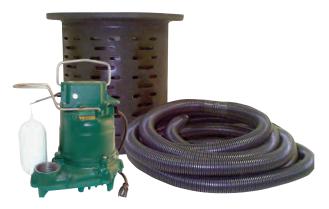

# Crawl Space System

## Moisture and Mold Protection

This system is designed specifically with tight or restricted spaces in mind. Indoors or outdoors, eliminate standing water from areas without proper drainage. Prevent the accumulation of moisture, fungus, and odors commonly found in residential crawl spaces. The perforated basin and solid lid keep large debris from entering the pit, eliminating maintenance.

## SYSTEM INCLUDES:

- Automatic pump
- 24' (7 m) hose
- Tank assembly

For more information, see Technical Data Sheet FM2802.