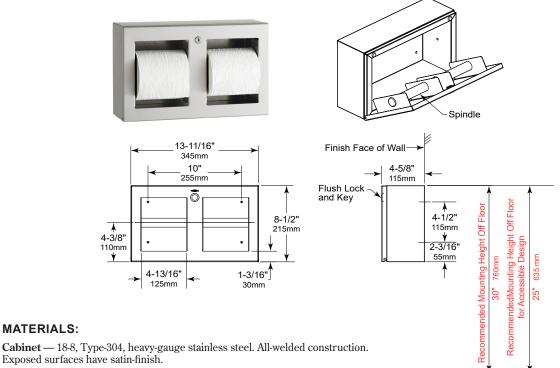

# **TrimLineSeries™** SURFACE-MOUNTED **MULTI-ROLL** TOILET TISSUE DISPENSER

**B-3588** 

Skirt — 18-8, Type-304, stainless steel with satin-finish.

Door — 18-8, Type-304, 20-gauge (0.9mm) stainless steel with satin-finish. Secured to cabinet with two rivets. Equipped with a tumbler lock keyed like other Bobrick washroom accessories. Tumbler lock flush with the door - no protrusion.

Spindle — 18-8, Type-304, 18-gauge (1.2mm), 1" diameter (25mm) stainless steel tubing with plastic end caps. Theft resistant. Removable with key provided.

## **OPERATION:**

**MATERIALS:** 

Unit holds two standard-core toilet tissue rolls up to 5-1/8" (130mm) diameter (1500 sheets). To service toilet tissue dispenser, unlock door with key provided and slide spindle out on any direction.

## **SPECIFICATION:**

Surface-mounted multi-roll toilet tissue dispenser shall be Type-304 stainless steel with all-welded construction; exposed surfaces shall have satin finish. Door shall be Type-304, 20-gauge (0.9mm) secured to cabinet with two rivets; and equipped with a tumbler lock keyed like other Bobrick washroom accessories. Tumbler lock flush with the door - no protrusion. Spindle shall be Type-304, 18-gauge (1.2mm), 1" diameter (25mm) stainless steel. Theft resistant, removable with key provided.