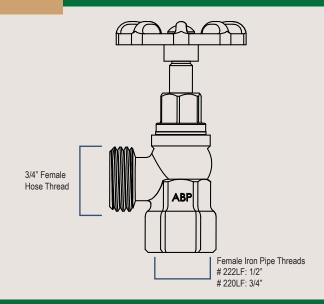

## **Lead Free Boiler Drains Series 222LF - 220LF**

### **Materials & Dimensions**

| Component     | Material         |
|---------------|------------------|
| Valve Body    | Lead Free Brass* |
| Stem          | Lead Free Brass* |
| Bonnet        | Lead Free Brass* |
| O-ring        | EPDM             |
| Seat Washer   | SBR              |
| Seat Screw    | Stainless Steel  |
| Bonnet Washer | Nylon            |
| Handle        | Aluminum         |
| Handle Screw  | Stainless Steel  |