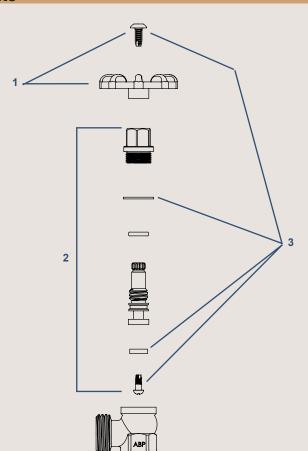

#### **Part Kits**

| ID                           | Part # | Description                                                                          |
|------------------------------|--------|--------------------------------------------------------------------------------------|
| 1                            | PK1250 | Replacement Green Wheel & Stainless<br>Steel Self-Tapping Screw                      |
| 2                            | PK1100 | Replacement O-ring Style Stem Assembly for Arrowhead Boiler Drains & Sillcocks       |
| 3                            | PK1000 | Stem Rebuild Kit: Seat washer, seat washer screw, nylon bonnet washer & handle screw |
| Additional Parts (not shown) |        |                                                                                      |
|                              | PK1360 | Replacement Fine-Thread Vacuum Breaker (Brass Finish)                                |
|                              | 58ABP  | Add-On Hose Vacuum Breaker with Set Screw                                            |
|                              | PK1150 | Replacement Loose-Key Lock-Shield for Arrowhead Boiler Drains & Sillcocks            |