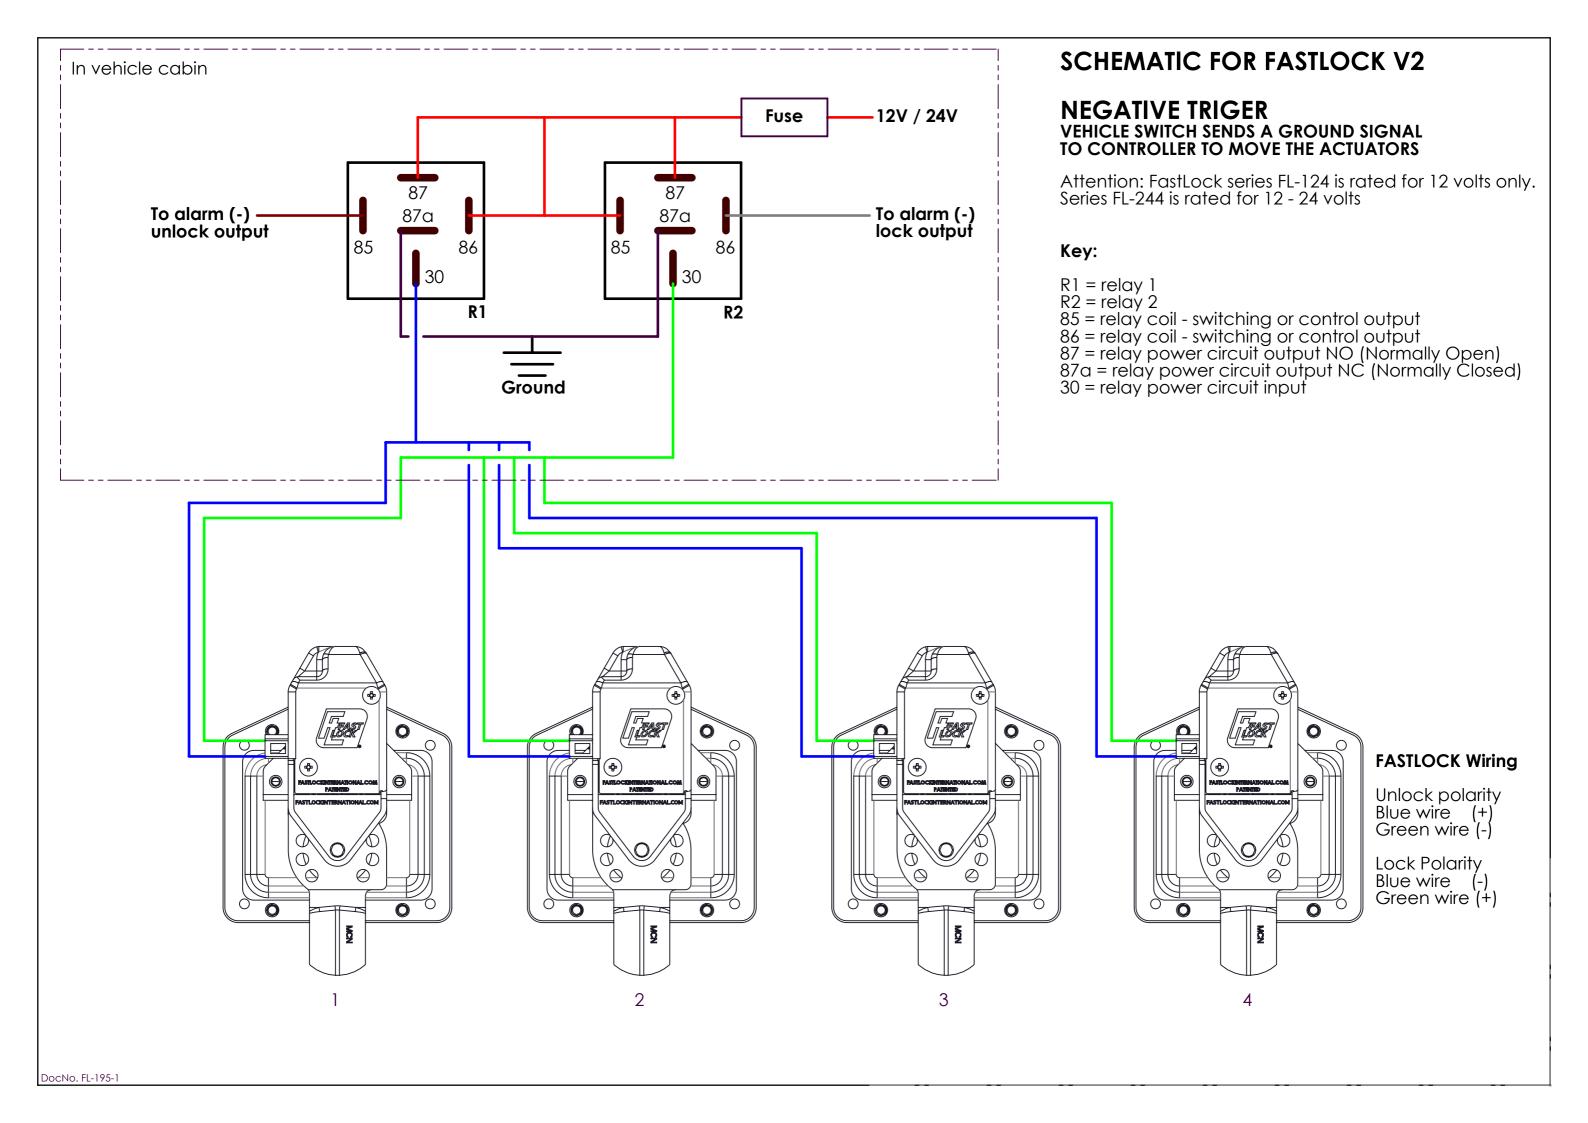

#### What is Fast Lock?

Fast Lock is a twist lock with an integrated electrically controlled lock/unlock system that can be made to function with the existing vehicle remote central locking system or with an independent central locking module.

#### **Fitting Fast lock**

The Fast Lock Locking system is simple and easy to install. Fitting can be performed by a competent do it yourself professional, or by a qualified professional. The Fast Lock Locking System is available as a complete remote-controlled locking system or simply as a standard lock without a remote function.