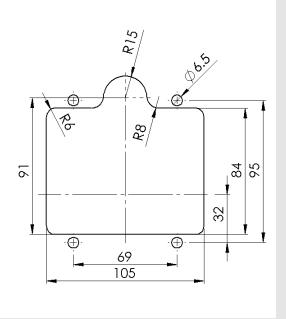

Maximum panel thickness 4mm

24 months

CNAUGHTANS

| FAST LOCK |         |                          |       |    |     |
|-----------|---------|--------------------------|-------|----|-----|
| ID        | Voltage | Cam                      | H =   | L= | LT  |
| FL-124 -1 | 12V     | Straight                 | 35-44 | 66 | 174 |
| FL-124    | 12V     | Bent with offset of 25mm | 45-54 | 78 | 186 |
| FL-244-1  | 12-24V  | Straight                 | 35-44 | 66 | 174 |
| FL-244    | 12-24V  | Bent with offset of 25mm | 45-54 | 78 | 186 |