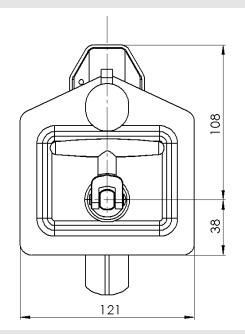

FAST LOCK V2 Model Name:

**Exterior Color** Silver + black

Weight: 900q

**Opening Rotation:** 90° clockwise

4.1A/12V **Electrical Rating** 2A/24V

**Protection Level IP65** 

**Operation Temperature** -40°C to +80°C Electric Mechanical life: >30 000 cycles

Maximum panel thickness 4mm

24 months

CNAUGHTANS

| FAST LOCK |         |                          |       |    |     |
|-----------|---------|--------------------------|-------|----|-----|
| ID        | Voltage | Cam                      | H =   | L= | LT  |
| FL-124 -1 | 12V     | Straight                 | 35-44 | 66 | 174 |
| FL-124    | 12V     | Bent with offset of 25mm | 45-54 | 78 | 186 |
| FL-244-1  | 12-24V  | Straight                 | 35-44 | 66 | 174 |
| FL-244    | 12-24V  | Bent with offset of 25mm | 45-54 | 78 | 186 |