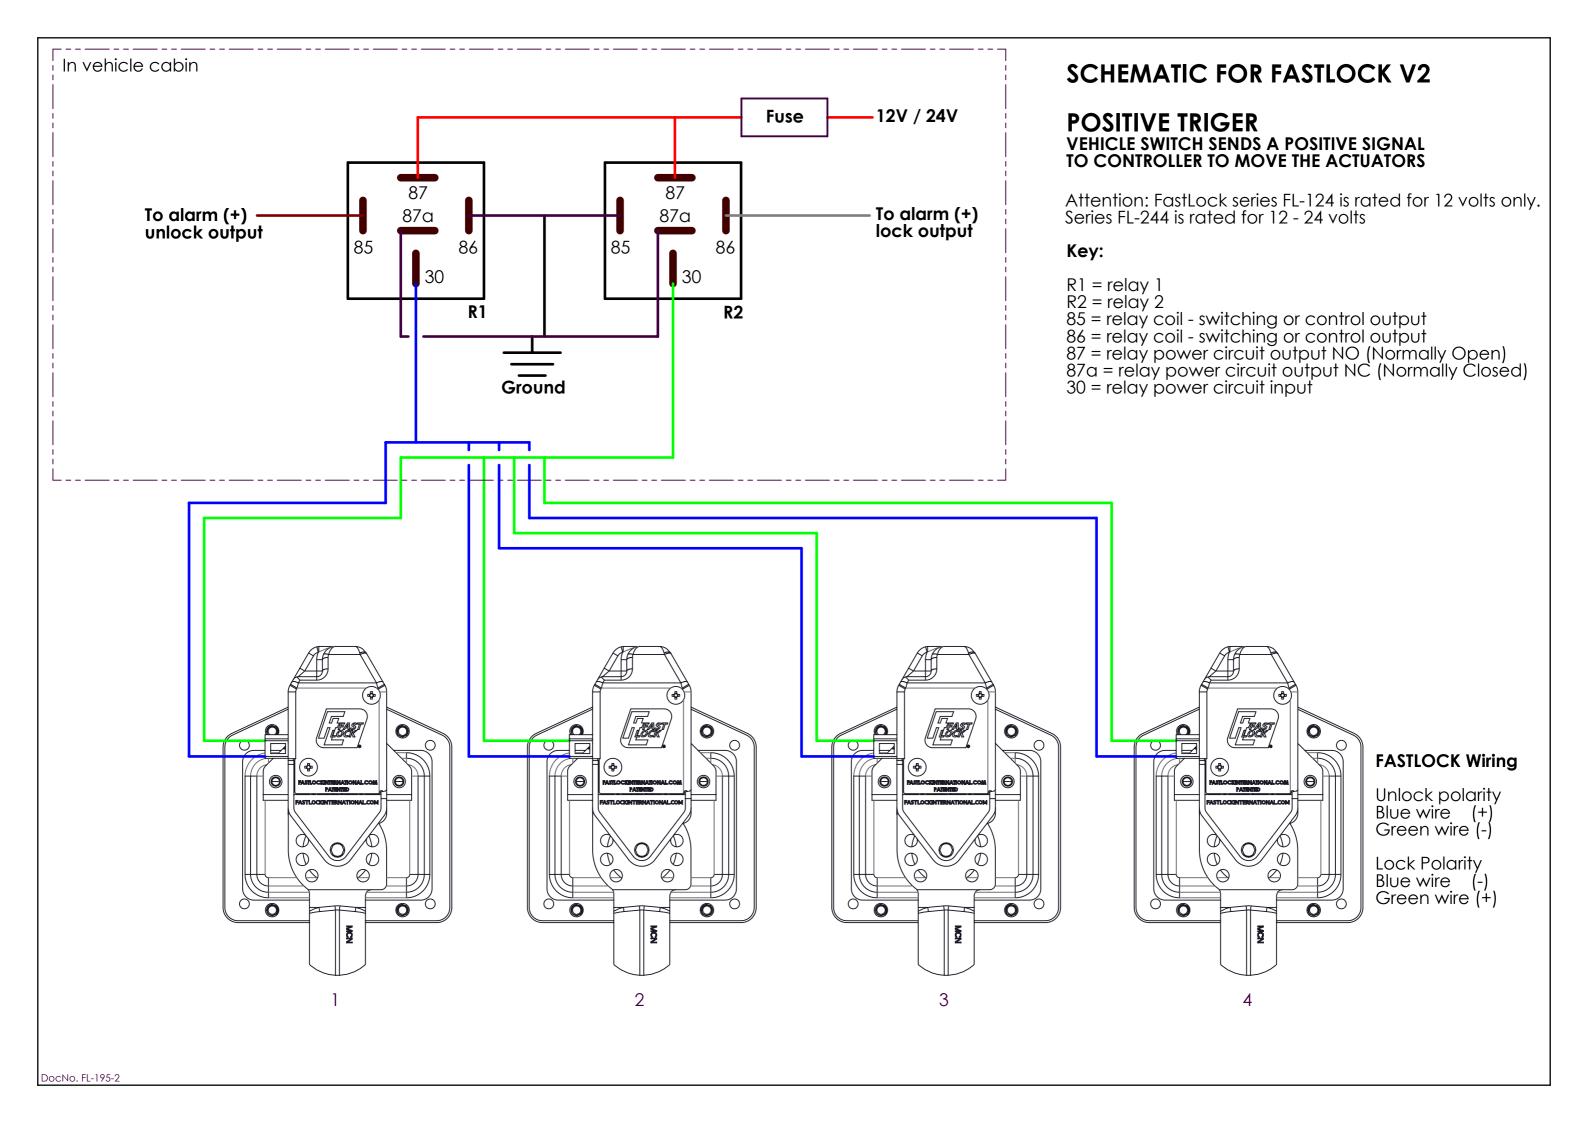

#### What is Fast Lock?

Fast Lock is a twist lock with an integrated electrically controlled lock/unlock system that can be made to function with the existing vehicle remote central locking system or with an independent central locking module.

#### **Fitting Fast lock**

The Fast Lock Locking system is simple and easy to install. Fitting can be performed by a competent do it yourself professional, or by a qualified professional. The Fast Lock Locking System is available as a complete remote-controlled locking system or simply as a standard lock without a remote function.