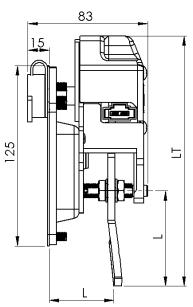

Maximum panel thickness 4mm

24 months

CNAUGHTANS

| FAST LOCK |         |                          |       |    |     |
|-----------|---------|--------------------------|-------|----|-----|
| ID        | Voltage | Cam                      | H =   | L= | LT  |
| FL-124 -1 | 12V     | Straight                 | 35-44 | 66 | 174 |
| FL-124    | 12V     | Bent with offset of 25mm | 45-54 | 78 | 186 |
| FL-244-1  | 12-24V  | Straight                 | 35-44 | 66 | 174 |
| FL-244    | 12-24V  | Bent with offset of 25mm | 45-54 | 78 | 186 |