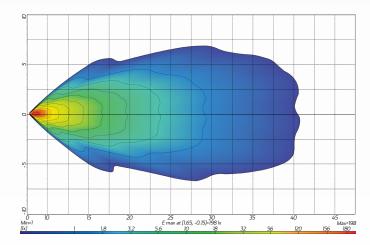

10 - 32 Volt DC                    |
|--------------------|--------------------------------------|
| Wattage            | • 20 Watt                            |
| IP Rating          | • IP67 Rated                         |
| Raw Lumens         | • 1,680 Lumens                       |
| Efficient Lumens   | • 1,280 Lumens                       |
| LED Count          | • 4 x 5W High Powered Osram LED's    |
| Beam Coverage      | • Flood Beam                         |
| Colour Temperature | • 5700 K                             |
| Housing Material   | • Aluminium Housing                  |
| Lens Material      | • Polycarbonate Lens                 |
| Dimensions         | • 80mm L x 85mm H x 70mm D           |
| Accessories        | • Stainless Steel Bracket & Fittings |

## BEAM COVERAGE