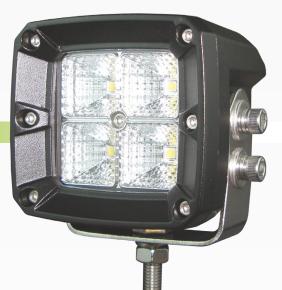

## DESCRIPTION

The QVEE 20W high powered LED worklight has 4 x 5W Osram LED's, putting out a massive 1,680 lumens.

Heavy duty aluminium housing with a unique heatsink construction for heat dispersion and virtually unbreakable polycarbonate lens.

Fitted with a stainless steel mounting bracket. ECE Approved.