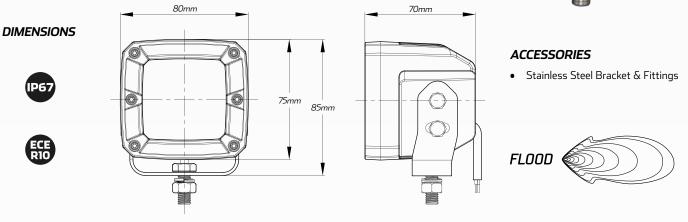

## TECHNICAL SPECIFICATIONS

| Voltage            | • 10 - 32 Volt DC                    |
|--------------------|--------------------------------------|
| Wattage            | • 20 Watt                            |
| IP Rating          | • IP67 Rated                         |
| Raw Lumens         | • 1,680 Lumens                       |
| Efficient Lumens   | • 1,280 Lumens                       |
| LED Count          | • 4 x 5W High Powered Osram LED's    |
| Beam Coverage      | • Flood Beam                         |
| Colour Temperature | • 5700 K                             |
| Housing Material   | • Aluminium Housing                  |
| Lens Material      | • Polycarbonate Lens                 |
| Dimensions         | • 80mm L x 85mm H x 70mm D           |
| Accessories        | • Stainless Steel Bracket & Fittings |