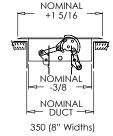

## **Residential Submittal**

# Stamped Deluxe Floor Register

MODEL: 350 Series

### Standard Features:

- · Heavy gauge cold-rolled steel formed face
- · Louvers designed with rolled rib for maximum strength and rigidity
- Unique fan-shaped air pattern lends to both heating and air conditioning applications
- Opposed Blade Damper standard on 4" widths
- · Multi-Shutter Damper standard on 6" widths and larger
- Locking screw to hold damper in place
- All component parts, rivets, linkage, and handle, enclosed in valve to assure trouble-free operation
- Rust resistant pre-coat with durable powder finish
- Driftwood Ta



350 (2 1/4" Widths)







#### Finishes: DESIGNER COLORS STANDARD COLORS Soft White Black ■ Driftwood Tan













#### **Additional Information:**

Submittal Notes Project / Location:

| r roject / Location. |  |
|----------------------|--|
| Engineer:            |  |
| Architect:           |  |
| Contractor:          |  |