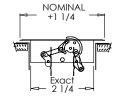

## **Residential Submittal**

# Stamped Deluxe Floor Register

MODEL: 350 Series

### Standard Features:

- · Heavy gauge cold-rolled steel formed face
- · Louvers designed with rolled rib for maximum strength and rigidity
- Unique fan-shaped air pattern lends to both heating and air conditioning applications
- Opposed Blade Damper standard on 4" widths
- · Multi-Shutter Damper standard on 6" widths and larger
- Locking screw to hold damper in place
- All component parts, rivets, linkage, and handle, enclosed in valve to assure trouble-free operation
- Rust resistant pre-coat with durable powder finish
- Driftwood Ta



350 (2 1/4" Widths)







#### Finishes: DESIGNER COLORS STANDARD COLORS Soft White Black ■ Driftwood Tan













#### **Additional Information:**

Submittal Notes Project / Location:

| r roject / Location. |  |
|----------------------|--|
| Engineer:            |  |
| Architect:           |  |
| Contractor:          |  |