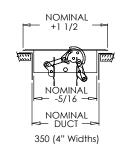

### Standard Features:

- · Heavy gauge cold-rolled steel formed face
- · Louvers designed with rolled rib for maximum strength and rigidity
- Unique fan-shaped air pattern lends to both heating and air conditioning applications
- Opposed Blade Damper standard on 4" widths
- · Multi-Shutter Damper standard on 6" widths and larger
- Locking screw to hold damper in place
- All component parts, rivets, linkage, and handle, enclosed in valve to assure trouble-free operation
- Rust resistant pre-coat with durable powder finish
- Driftwood Ta