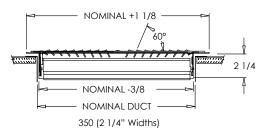

## **Residential Submittal**

# Stamped Deluxe Floor Register

MODEL: 350 Series

### Standard Features:

- · Heavy gauge cold-rolled steel formed face
- · Louvers designed with rolled rib for maximum strength and rigidity
- Unique fan-shaped air pattern lends to both heating and air conditioning applications
- Opposed Blade Damper standard on 4" widths
- · Multi-Shutter Damper standard on 6" widths and larger
- Locking screw to hold damper in place
- All component parts, rivets, linkage, and handle, enclosed in valve to assure trouble-free operation
- Rust resistant pre-coat with durable powder finish
- Driftwood Ta



350 (2 1/4" Widths)







#### Finishes: DESIGNER COLORS STANDARD COLORS Soft White Black ■ Driftwood Tan













#### **Additional Information:**

Submittal Notes Project / Location:

| r roject / Location. |  |
|----------------------|--|
| Engineer:            |  |
| Architect:           |  |
| Contractor:          |  |