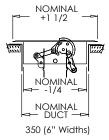

## **Residential Submittal**

# Stamped Deluxe Floor Register

MODEL: 350 Series

### Standard Features:

- · Heavy gauge cold-rolled steel formed face
- · Louvers designed with rolled rib for maximum strength and rigidity
- Unique fan-shaped air pattern lends to both heating and air conditioning applications
- Opposed Blade Damper standard on 4" widths
- · Multi-Shutter Damper standard on 6" widths and larger
- Locking screw to hold damper in place
- All component parts, rivets, linkage, and handle, enclosed in valve to assure trouble-free operation
- Rust resistant pre-coat with durable powder finish
- Driftwood Ta



350 (2 1/4" Widths)







#### Finishes: DESIGNER COLORS STANDARD COLORS Soft White Black ■ Driftwood Tan













#### **Additional Information:**

Submittal Notes Project / Location:

| r roject / Location. |  |
|----------------------|--|
| Engineer:            |  |
| Architect:           |  |
| Contractor:          |  |