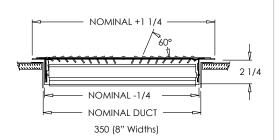

## **Residential Submittal**

# Stamped Deluxe Floor Register

MODEL: 350 Series

### Standard Features:

- · Heavy gauge cold-rolled steel formed face
- · Louvers designed with rolled rib for maximum strength and rigidity
- Unique fan-shaped air pattern lends to both heating and air conditioning applications
- Opposed Blade Damper standard on 4" widths
- · Multi-Shutter Damper standard on 6" widths and larger
- Locking screw to hold damper in place
- All component parts, rivets, linkage, and handle, enclosed in valve to assure trouble-free operation
- Rust resistant pre-coat with durable powder finish
- Driftwood Ta



350 (2 1/4" Widths)







#### Finishes: DESIGNER COLORS STANDARD COLORS Soft White Black ■ Driftwood Tan













#### **Additional Information:**

Submittal Notes Project / Location:

| r roject / Location. |  |
|----------------------|--|
| Engineer:            |  |
| Architect:           |  |
| Contractor:          |  |