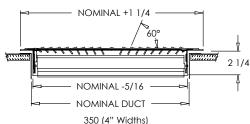

## **Residential Submittal**

# Stamped Deluxe Floor Register

MODEL: 350 Series

### Standard Features:

- · Heavy gauge cold-rolled steel formed face
- · Louvers designed with rolled rib for maximum strength and rigidity
- Unique fan-shaped air pattern lends to both heating and air conditioning applications
- Opposed Blade Damper standard on 4" widths
- · Multi-Shutter Damper standard on 6" widths and larger
- Locking screw to hold damper in place
- All component parts, rivets, linkage, and handle, enclosed in valve to assure trouble-free operation
- Rust resistant pre-coat with durable powder finish
- Driftwood Ta



350 (2 1/4" Widths)







#### Finishes: DESIGNER COLORS STANDARD COLORS Soft White Black ■ Driftwood Tan













#### **Additional Information:**

Submittal Notes Project / Location:

| r roject / Location. |  |
|----------------------|--|
| Engineer:            |  |
| Architect:           |  |
| Contractor:          |  |