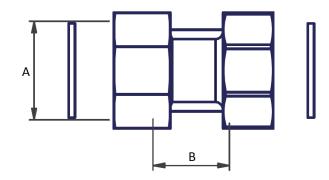

## Product:PRO-BALANCE® Brass Manifold UnionsDate:01 August 2021 (supersedes 14 December 2015)

| Article No. | Description                                                                | A<br>In (mm) | B<br>In (mm) |
|-------------|----------------------------------------------------------------------------|--------------|--------------|
| 260407      | 1 in. BSPP Brass Unions for PRO-BALANCE and HKV<br>Manifolds, with Gaskets | 1 (25.4)     | 1 (25.4)     |
| 281971-001  | 1 1/4 in. BSPP Brass Unions for PRO-BALANCE<br>Manifolds, with Gaskets     | 1.25 (31.8)  | 0.75 (19)    |