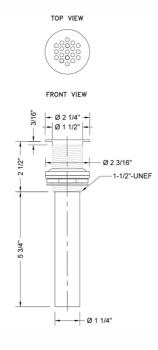

ub>" opening (standard flange)
- Drain is always opened in basin
- Without overflow
- Threads are unfinished in MBK, WH & JACLO=COLOR

#### **AVAILABLE FINISHES:**

Polished Chrome (PCH) Satin Nickel (SN) Polished Nickel (PN) Oil-Rubbed Bronze (ORB) Polished Brass (PB) Vintage Bronze (VB) Satin Gold (SG) White (WH) Almond (ALD) Coral (COR) Lilac (LAC) Plum (PLM) Graphite (GPH)

Satin Chrome (SC) Pewter (PEW) Antique Brass (AB) Satin Brass (SB) Polished Gold (PG) Unlacquered Brass (ULB) Amber (AMB) Mint Green (GRN) Light Blue (LBL) Pink (PNK) Aged Unlacquered Brass (AUB)

Bronze Umber (BU) Caramel Bronze (CB) Antique Copper (ACU) Polished Copper (PCU) Matte Black (MBK) Black Nickel (BKN) Satin Cooper (SCU) Azure Blue (AZB) Stone Grey (GRY) Limon (LIM) Red (RED)

### SPECIFICATION DRAWING:



## **COMPLIANCES:**

Complies with: ASME A112.18.2-2015/CSA B125.2-15