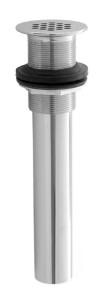

# Grid Lavatory Drain Model #:810-

# **FEATURES:**

- Grid strainer with 19 holes for fast draining
- Fully polished & plated (17 gauge)
- Fits 1<sup>1</sup>/<sub>2</sub>" opening (standard flange)
- Drain is always opened in basin
- Without overflow
- Threads are unfinished in MBK, WH & JACLO=COLOR