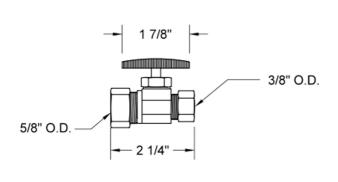

# SPECIFICATION DRAWING:

# Multi Turn Straight Pattern 5/8" O.D. Compression (Fits 1/2" Copper) x 3/8" O.D. Supply Valve with Oval Handle

### **FEATURES:**

- $\bullet\,$  Straight pattern  $^5/_8$  " O.D. compression fit x  $^3/_8$  " O.D. multi turn compression style valve
- ${}^5/{}_8$ " O.D. compression inlet x  ${}^3/{}_8$ " O.D. compression outlet  ${}^5/{}_8$ " O.D. compression fits  ${}^1/{}_2$ " copper tubing
- All brass body and stem
- Not available in AB, ACU, BKN, BU, CB, GPH, MBK, PCU, PEW, PG, SB, SC, SCU, SG, ULB, AUB, WH, & JACLO=COLOR