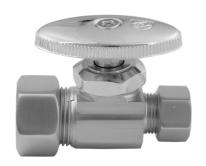

# Multi Turn Straight Pattern 5/8" O.D. Compression (Fits 1/2" Copper) x 3/8" O.D. Supply Valve with Oval Handle

### **FEATURES:**

- $\bullet\,$  Straight pattern  $^5/_8$  " O.D. compression fit x  $^3/_8$  " O.D. multi turn compression style valve
- ${}^5/{}_8$ " O.D. compression inlet x  ${}^3/{}_8$ " O.D. compression outlet  ${}^5/{}_8$ " O.D. compression fits  ${}^1/{}_2$ " copper tubing
- All brass body and stem
- Not available in AB, ACU, BKN, BU, CB, GPH, MBK, PCU, PEW, PG, SB, SC, SCU, SG, ULB, AUB, WH, & JACLO=COLOR