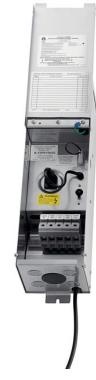

# Pro Series 100W Transformer Stainless Steel

### 15PR100SS

© 2022 Kichler Lighting LLC. All Rights Reserved.

### **Certifications/Qualifications**

| Certifications/Qualifications       |                          |
|-------------------------------------|--------------------------|
|                                     | www.kichler.com/warranty |
| Dimensions                          |                          |
| Height<br>Length<br>Width           | 5.50"<br>19.00"<br>5.75" |
| Electrical                          |                          |
| Operating Voltage Range<br>Voltage  | 120 VAC<br>120V          |
| Mounting/Installation               |                          |
| Lead Wire Length<br>Location Rating | 36"<br>CSA UL Listed Wet |

### **FIXTURE ATTRIBUTES**

| Housing                      |                 |
|------------------------------|-----------------|
| Primary Material             | Stainless Steel |
| Product/Ordering Information |                 |
| SKU                          | 15PR100SS       |
| Finish                       | Stainless Steel |
| UPC                          | 783927294386    |