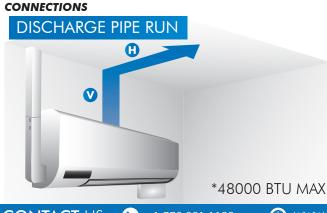

**NO COMPLEX** 

SET UP

Plug in and wireless connections to review pump history or run times before premature failures are not needed due to proven inherently reliable RD technology.

| V (VERTICAL) | H (HORIZONTAL) |
|--------------|----------------|
| 25 FT        | 0 FT           |
| 20 FT        | 20 FT          |
| 16 FT        | 30 FT          |
| 9 FT         | 50 FT          |
| 3 FT         | 70 FT          |

The MAXIBLUE® can be mounted in any orientation up to 23FT away from the A.C unit.

CONTACT US: C +1 770 831 1122