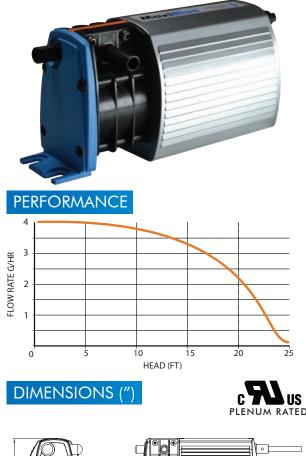

## MAXIBLUE®

| PERFORMANCE |          | 📢)) 21dba |
|-------------|----------|-----------|
| MAX FLOW    | MAX HEAD | MAX LIFT  |
| 3.7 G/ HOUR | 23 FEET  | 16.5 FEET |

Designed for high humidity environments and with high performance, the MaxiBlue® is ideally suited for mid range air conditioning systems. Its exceptional reliability is backed by a multi year warranty and with class leading performance/suction lift, the MaxiBlue® is ideal for installations in environments that are both demanding and expensive to access for maintenance.