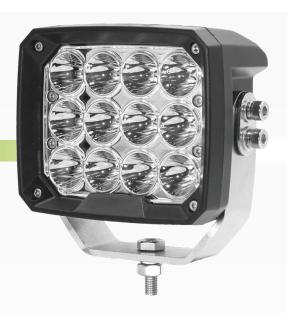

## 108W High Powered LED Worklight - Spot Beam #QVWL1085

www.qvee.com.au

## DESCRIPTION

DIMENSIONS

The QVEE 108W high powered LED worklight has  $12 \times 9W$  Osram LED's, putting out a massive 11,040 lumens.

Heavy duty aluminium housing with a unique heatsink construction for heat dispersion, stainless steel mounting bracket and virtually unbreakable polycarbonate lens.

0

125mm

148mm

160mm

148mm

This lamp is built for Australia's harsh mining industry.