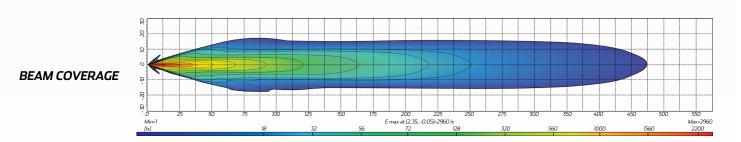

## TECHNICAL SPECIFICATIONS

| Voltage          | • 10 - 48 Volt                     | Colour Temperature   | • 5700 K                                                                          |
|------------------|------------------------------------|----------------------|-----------------------------------------------------------------------------------|
| Wattage          | • 108 Watt                         | Vibration Resistance | • 18G rms 24-2000Hz                                                               |
| IP Rating        | • IP67 Rated                       | Dimensions           | • 160mm L x 148mm H x 85mm D                                                      |
| Raw Lumens       | • 11,040 Lumens                    | Beam Coverage        | • Spot Beam                                                                       |
| Effective Lumens | • 8,050 Lumens                     | Accessories          | <ul> <li>Inbuilt DT Deutsch Connector</li> <li>Stainless Steel Bracket</li> </ul> |
| LED Count        | • 12 x 9W High Powered Osram LED's |                      |                                                                                   |