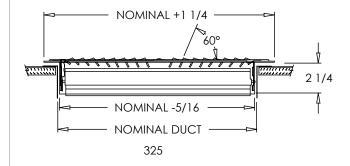

## **Residential Submittal**

Stamped Perimeter Floor Register

MODEL: 325 Series