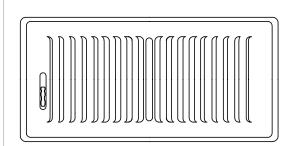

## **Residential Submittal**

Stamped Perimeter Floor Register

MODEL: 325 Series

## Standard Features:

- Cold-rolled steel formed face
- Opposed Blade Damper standard
- All component parts, rivets, linkage, and handle, enclosed in valve to assure trouble-free operation
- Concealed locking mechanism available to hold damper in place for tamperproof settings. Screw not included.
- · Rust resistant pre-coat with durable powder finish
- Driftwood Tan or Soft White