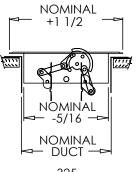

## **Residential Submittal**

Stamped Perimeter Floor Register

MODEL: 325 Series