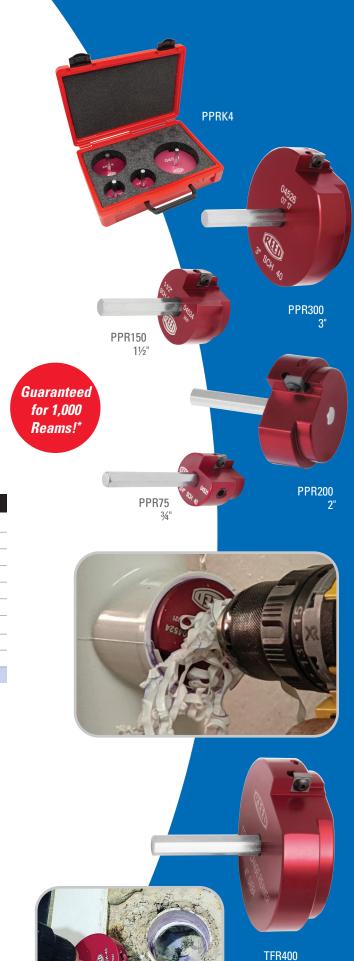

## **CLEAN REAM EXTREME®**PLASTIC PIPE FITTING REAMERS

- Hub savers quickly and easily remove pipe and solvent cement residue to salvage fittings for reuse.
- **Reduce labor time and materials costs** by eliminating the need to replace entire sections of pipe.
- Simply cut the pipe as close as possible to the fitting, insert the reamer into the pipe, and drill out the old pipe and cement residue.

| Cat. No. | Item Code | Fitting Size (Sch. 40 PVC, CPVC, ABS)                 |
|----------|-----------|-------------------------------------------------------|
| PPR75    | 04521     | 3/4"                                                  |
| PPR100   | 04522     | 1"                                                    |
| PPR125   | 04523     | 1¼"                                                   |
| PPR150   | 04524     | 1½"                                                   |
| PPR200   | 04525     | 2"                                                    |
| PPR250   | 04532     | 2½"                                                   |
| PPR300   | 04526     | 3"                                                    |
| PPR400   | 04527     | 4"                                                    |
| PPRK4    | 04528     | Kit with 04524, 04525, 04526 & 04527                  |
| TFR400   | 04564     | Removes 4" Internal Toilet Flange from 4" Sch. 40 PVC |

#### www.reedmfgco.com

A USA 691 COM

\*This reamer is projected to provide 1,000 reams. If the Clean Ream Extreme fails to remove plastic pipe from a fitting 1,000 times, Reed will replace the carbide outting blade. Clean Ream Extreme units are date stamped and the offer is valid for five years or 1,000 reams, whichever comes first.