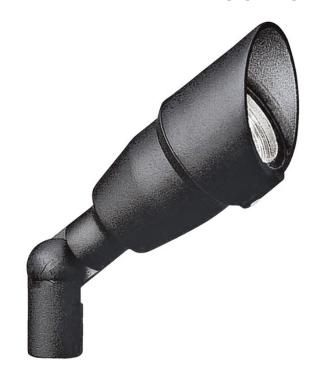

## **SPECIFICATIONS**

| Certifications/Qualifications                                                   |                                           |
|---------------------------------------------------------------------------------|-------------------------------------------|
|                                                                                 | www.kichler.com/warranty                  |
| Dimensions                                                                      |                                           |
| Height<br>Length<br>Width                                                       | 3.00"<br>7.50"<br>3.00"                   |
| Electrical                                                                      |                                           |
| Operating Voltage Range Voltage                                                 | 12 VAC<br>12V                             |
| Light Source                                                                    |                                           |
| Lamp Included Lamp Type Light Source Max or Nominal Watt # of Bulbs/LED Modules | Included<br>MR16<br>Incandescent<br>50.00 |
| Mounting/Installation                                                           |                                           |
| Lead Wire Length<br>Location Rating                                             | 31"<br>CSA UL Listed Wet                  |

## **FIXTURE ATTRIBUTES**

| Housing                      | A L L IN AID II IN A |
|------------------------------|----------------------|
| Primary Material             | ALUMINUM             |
| Product/Ordering Information |                      |
| SKU                          | 15374BKT             |
| Finish                       | Textured Black       |
| UPC                          | 783927187794         |