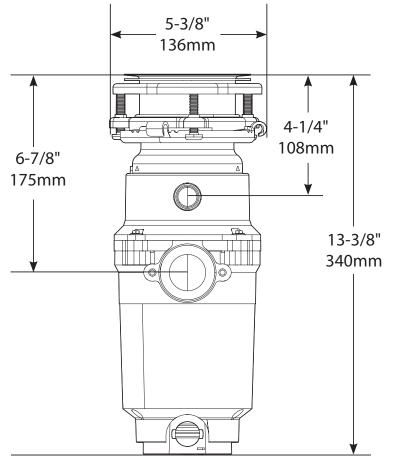

lt mounting assemblies
- Pre-installed power cord a savings over models where cord must be purchased separately, cord easily removes for optional hardwiring
- · Ultra compact design frees up space under the sink
- · Continuous feed with galvanized steel grind components
- Manual Reset Button
- Garbage disposals reduce waste sent to landfills making it an eco-friendly option for your home

#### **Included Components**

- GXP33c Disposal Unit with Universal Xpress Mount™
- Pre-installed Power Cord, Hardwire Capable
- Removable Splash Guard
- Drain Stopper and Polished Stainless Steel Sink Flange
- **Drain Elbow and Mounting Assembly**

#### **Warranty & Assurance**

- 5 year limited warranty with in-home service
- Safe for use with properly sized septic systems

### **Critical Dimensions**



## Specifications





| Specification Detail         |                                                  |
|------------------------------|--------------------------------------------------|
| Horsepower                   | 1/3 HP                                           |
| Feed Type                    | Continuous                                       |
| On/Off Controls              | Wall Switch                                      |
| Motor Type                   | Permanent Magnet Motor                           |
| RPM (Revolutions Per Minute) | 1900                                             |
| Weight                       | 7.75 lbs. / 3.5 kg                               |
| Volts                        | 115                                              |
| Hz/Amps