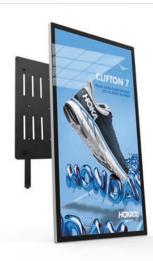

#### Free Flush-Fit Wall Mount

A super slim wall mount is included at no extra cost, enabling you to install your screen in either landscape or portrait orientation with a secure and aesthetically-pleasing flush fit to the wall.

#### **Slender Frame**

Featuring a slim frame with rounded corners, these displays achieve giant tablet styling while also minimising frame size to keep focus squarely on your content.