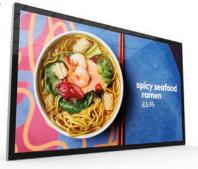

# **Slimline Pro Advertising Displays**

22" | 32" | 43" | 50" | 55"

Premium displays that combine stunning tablet-like aesthetics with a robust protective enclosure and tempered glass face

### **Protective Sleek Enclosure**

These deluxe displays are the ultimate solution for displaying your content in public spaces. As well as protecting the internal components, the robust aluminium surround and tempered edge-to-edge glass also deliver captivating tablet-like aesthetics for a

# 450cd/m<sup>2</sup> IPS Panel

Commercial grade IPS technology ensures incredible image quality and colour depth with no fall-off in colour accuracy, as well as achieving ultimate lifelike colour from an ultra-wide viewing angle in landscape or portrait orientation.