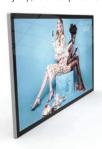

#### **Slender Frame**

Featuring a slim frame with rounded corners, these displays achieve giant tablet styling while also minimising frame size to keep focus squarely on your content.