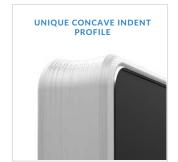

#### **Aluminium Surround**

Thanks to their stunning surround, which is made of diamond-cut 6-series aluminium alloy and has a premium brushed finish, as well as their unique concave indent profile, these displays are truly distinguishable. Sculpting the surround from a single piece, rather than in segments, achieves a cleaner finish.