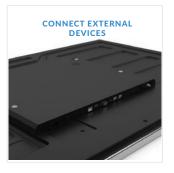

### **Multiple AV Inputs**

By connecting to an external device via HDMI or VGA, such as a third-party PC or media player, these versatile displays can be effortlessly transformed into a commercial monitor with striking aesthetics.