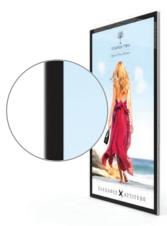

#### **Slender Frame**

Featuring a slim frame with rounded corners, these displays achieve giant tablet styling while also minimising frame size to keep focus squarely on your content.