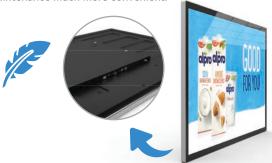

### Lightweight Design

By using less and lighter materials, component weight is kept to a minimum. This compact design makes both installation and maintenance much more convenient.