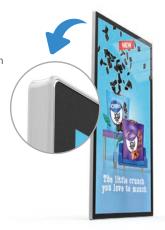

#### Free Flush-Fit Wall Mount

A super slim wall mount is included at no extra cost, enabling you to install your screen in either landscape or portrait orientation with a secure and aesthetically-pleasing flush fit to the wall.

# 450cd/m<sup>2</sup> IPS Panel

Commercial grade IPS technology ensures incredible image quality and colour depth with no fall-off in colour accuracy, as well as achieving ultimate lifelike colour from an ultra-wide viewing angle in landscape or portrait orientation.