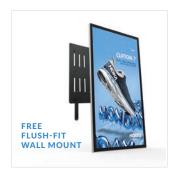

#### Free Flush-Fit Wall Mount

A super slim wall mount is included at no extra cost, enabling you to install your screen in either landscape or portrait orientation with a secure and aesthetically-pleasing flush fit to the wall.