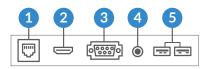

### **Multiple AV Inputs**

By connecting to an external device via HDMI or VGA, such as a third-party PC or media player, these versatile displays can be effortlessly transformed into a commercial monitor with striking aesthetics.