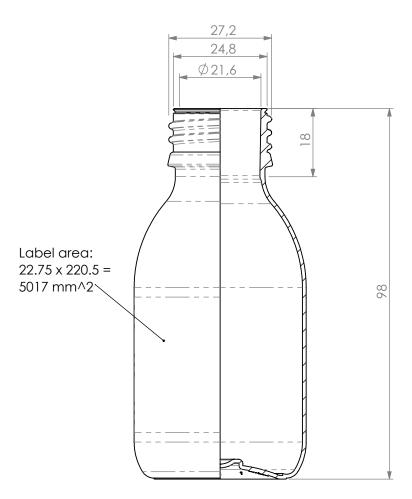

## FlexPET / Frapak

| -                  | •              |                                                                                                                                                                            |                 |
|--------------------|----------------|----------------------------------------------------------------------------------------------------------------------------------------------------------------------------|-----------------|
| Content            | 100 ml         | Drawing no. F505APET0100                                                                                                                                                   |                 |
| Content (Brimfull) | 111 ml +/- 2.0 | Drawing no.1 303Ai E10100                                                                                                                                                  |                 |
| Weight             | 13 gr.+/- 1.0  | Description 100 ml Pharma Sirop                                                                                                                                            |                 |
| Neck               | 28 ROPP        |                                                                                                                                                                            |                 |
| Material           | PET            | Indicated measurements and other specifications are for guidance only and cannot form                                                                                      |                 |
| Scale              | 1:1            | the basis for construction. FlexPET / Frapak reserves the right to change, improve or amend specifications without prior notice. All drawings remain property of           | A4              |
| Date               | 11-11-2015     | FlexPET / Frapak and cannot be copied or duplicated without our written permission.  Indicated label area are for guidance purposes only. Measurement are dependent on the | /\ <del>T</del> |
| Author             | TH             | use and specifications of manufacturers and label companies.                                                                                                               |                 |